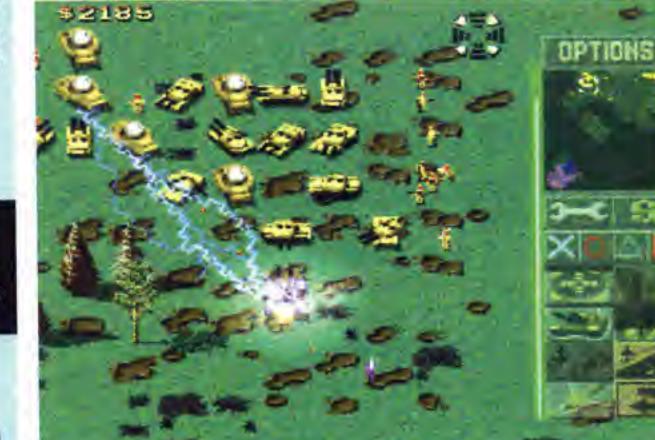

The Global Defence Initiative (GDI) and the evil Brotherhood of Nod are recruiting troops for all-out intergalactic war. Apply within.

While Tiberian Sun plays similarly to previous *Command* & *Conquer* games, there have been many subtle refinements and improvements. The coolest of these is that battle-experienced units become more powerful. Every time a unit is used, whether it be a single trooper or a tank of some sort, it gains experience points which improve its armour, speed, and power ratings. They can even gain new abilities on the way, making protecting your armies more important than before. The battle arenas are also much bigger than *Red Alert*'s, plus they have proper 3D terrain with various new surfaces which affect your vehicles, and even bits of scenery which can be blown away to your advantage.

First came Command & Conquer – a groundbreaking real-time strategy game that can be played by anyone, even people who don't own anoraks. Then came Red Alert with a different selection of vehicles and missions. But now we have Tiberian Sun, which promises to be the best game of its kind ever! Although it uses the same fantastic system which makes all Command & Conquer games so easy and enjoyable to play, Tiberian Sun is a massive step up from Red Alert.

A whole new graphics engine gives the game a brilliant new look and allows Westwood to make the battles even more tense than ever before. Whether you're a veteran of the NOD vs GDI wars or not, *Tiberian Sun* is certainly a game you should be looking forward to.

ONING SOON

The red glow is coming from the defending base.

O Contoured terrain like this makes the battles more realistic. Try to place some units on the higher ground, then get stuck in!

Previously, strategy games have only ever had "functional" graphics. *Tiberian Sun*, however, looks absolutely gorgeous.

One major new graphical feature is the real-time coloured lighting which affects everything on the battlefield to make everything look a lot more solid.

Explosions give off a yellow glow, lights on bases flash when

they're under attack, and there are

even covert night missions. You can just imagine yourself creeping in and taking out enemy floodlights to leave them completely in the dark as you mount a full-scale invasion!

### Night battles are the most impressive.

### Take a look at the screenshots and get ready for what will be the best strategy game of the year. Very soon we'll get to play a near-finished versio, and will bring you a full Coming Soon feature packed with more detail than your brain can handle.